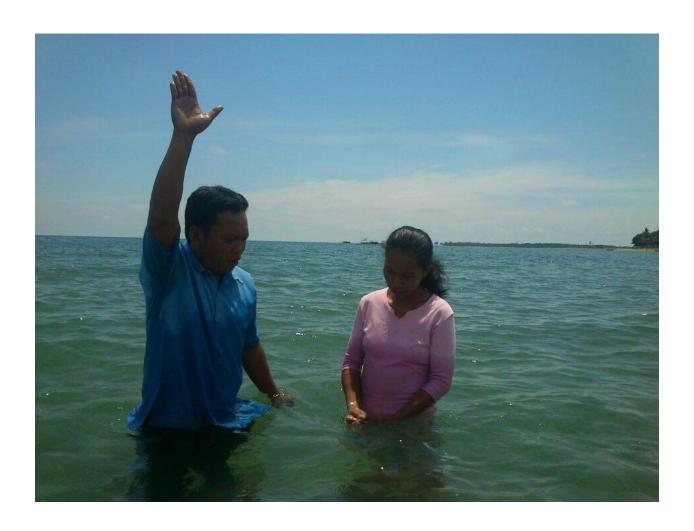

Hello sir good day here is my report on the Month April, we have our Baptize 4soul during last Sunday of April and our attendance every Sunday maximum of 50 included the children. We have our Bible study on Tuesday, Wednesday, Friday that is every week Bible study and we have our soul wining on Friday morning and also Saturday morning abs on Saturday 2pm extension classes for the children, Saturday 5pm to 6pm Choir Practice.

On the month Of JUNE, 1st Sunday after our church service 3 souls Obeyed Water Baptism and really thank God so far that 3 souls added to his Church. We have our Bible study every week, soul wining, midweek service on Thursday, campus ministry on Friday and extension classes Saturday and choir practice.